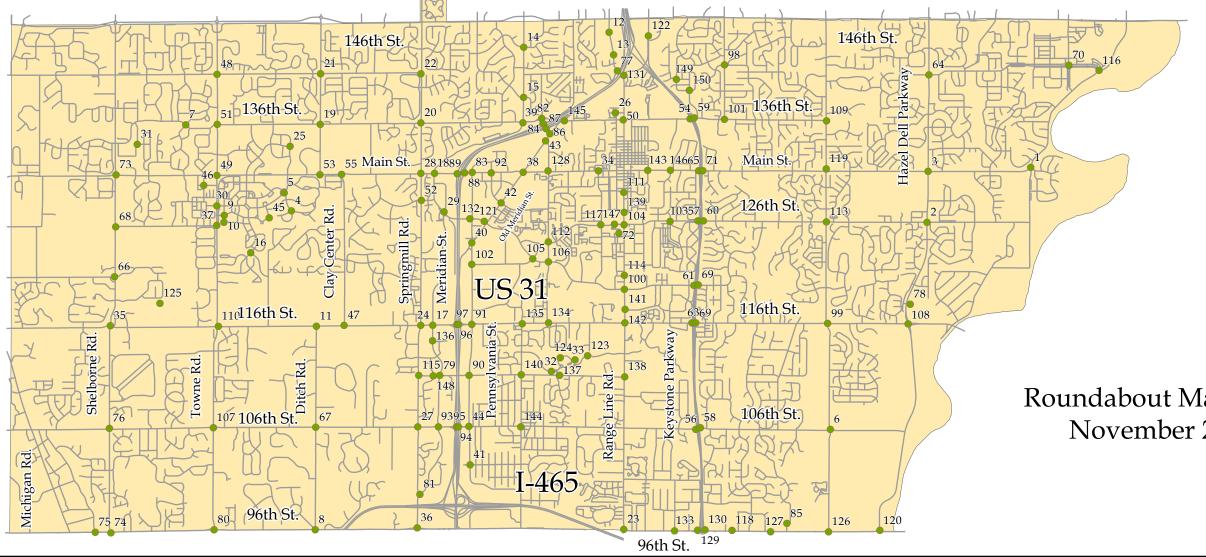

| location | Intersection                        | Year Completed | Location | Intersection                            | Year Completed | Location | Intersection                             | ear Completed | Location | Intersection                       | Year Completed | Location | Intersection                            | Year Completed | Location   | Intersection                                                | Year Completed |
|----------|-------------------------------------|----------------|----------|-----------------------------------------|----------------|----------|------------------------------------------|---------------|----------|------------------------------------|----------------|----------|-----------------------------------------|----------------|------------|-------------------------------------------------------------|----------------|
| 1        | 131st Street & River Road           | 1997           | 26       | 10th St. & 1st Avenue                   | 2005           | 51       | 136th Street & Towne Road                | 2008          | 76       | 106th Street & Shelborne Road      | 2011           | 101      | 136th Street & Carey Road               | 2016           | 126        | 96th Street & Gray Road                                     | 2019           |
| 2        | 126th Street & Hazel Dell Parkway   | 1998           | 27       | 106th Street & Spring Mill Road         | 2006           | 52       | Spring Mill Road & Dorset Boulevard      | 2008          | 77       | Clay Terrace Blvd & Circle Drive   | 2012           | 102      | Pennsylvania Street & City Center Drive | 2016           | 127        | 96th Street & Delegates Way                                 | 2019           |
| 3        | Main Street & Hazel Dell Parkway    | 1998           | 28       | 131st Street & Spring Mill Road         | 2006           | 53       | 131st Street & Ditch Road                | 2009          | 78       | Founder's Park Entrance            | 2011           | 102      | 126th Street & Kinzer Avenue            | 2017           | 128        | Main Street & Guilford Road                                 | 2019           |
| 4        | Limehouse Street                    | 2001           | 29       | West Carmel Drive & Illinois Street     | 2006           | 54       | Keystone Parkway & 136th Street W        | 2009          | 79       | Illinois Street & 111th Street     | 2012           | 104      | City Center Drive & Range Line Road     | 2017           | 129        | 96th Street & Keystone Parkway W                            | 2019           |
| 5        | Horseferry Road                     | 2001           | 30       | Towne Road & Glebe Street               | 2006           | 55       | 131st Street & Clay Center Road          | 2009          | 80       | 96th Street & Towne Road           | 2013           | 105      | Carmel Drive & City Center Drive        | 2017           | 130        | 96th Street & Keystone Parkway E                            | 2019           |
| 6        | 106th Street & Gray Road            | 2002           | 31       | Golden Gate Drive                       | 2006           | 56       | Keystone Parkway & 106th Street W        | 2009          | 81       | Illinois Street & Spring Mill Road | 2014           | 106      | Carmel Drive & Guilford Road            | 2017           | 131        | North Range Line Road & U.S. 31                             | 2020           |
| 7        | Windy Knoll Lane                    | 2002           | 32       | Central Park S                          | 2006           | 57       | Keystone Parkway & 126th Street W        | 2009          | 82       | 136th Street & Rohrer Road         | 2015           | 107      | 106th Street & Towne Road               | 2017           | 132        | Carmel Drive & Pennsylvania Street                          | 2020           |
| 8        | 96th Street & Ditch Road            | 2003           | 33       | Monon Center                            | 2006           | 58       | Keystone Parkway & 106th Street E        | 2009          | 83       | Pennsylvania Street & Main Street  | 2015           | 108      | 116th Street & Hazel Dell Parkway       | 2017           | 133        | 96th Street & Haverstick Road                               | 2020           |
| 9        | Rhettsbury Street                   | 2003           | 34       | 4th Avenue SW & Main Street             | 2007           | 59       | Keystone Parkway & 136th Street E        | 2009          | 84       | US 31 & 136th Street W             | 2015           | 109      | 136th Street & Gray Road                | 2017           | 134        | 116th Street & Guilford Road                                | 2020           |
| 10       | Stanhope Street                     | 2003           | 35       | 116th Street & Shelborne Road           | 2007           | 60       | Keystone Parkway & 126th Street E        | 2009          | 85       | Randall Drive                      | 2015           | 110      | 116th Street & Towne Road               | 2017           | 135        | 116th Street & College Avenue                               | 2020           |
| 11       | 116th Street & Ditch Road           | 2004           | 36       | 96th Street & Spring Mill Road          | 2007           | 61       | Keystone Parkway & Carmel Drive W        | 2010          | 86       | 136th Street & Old Meridian Street | 2015           | 111      | 4th Street & Range Line Road            | 2017           | 136        | Zotec Drive & Illinois Street                               | 2020           |
| 12       | Clay Terrace Boulevard N            | 2004           | 37       | 126th Street & Towne Road               | 2007           | 62       | Keystone Parkway & 116th Street W        | 2010          | 87       | US 31 & 136th Street E             | 2015           | 112      | Guilford Drive & City Center Drive      | 2017           | 137        | East 111th Street & Lexington Drive                         | 2020           |
| 13       | Clay Terrace Boulevard S            | 2004           | 38       | Main Street & Old Meridian Street       | 2007           | 63       | Hazel Dell Parkway & Cherry Creek Boulev | ard 2010      | 88       | US 31 & Main Street E              | 2015           | 113      | 126th Street & Gray Road                | 2017           | 138        | East 111th Street & Westfield Boulevard                     | 2021           |
| 14       | Oak Ridge Road & Bennett Road       | 2004           | 39       | 136th Street & Oak Ridge Road           | 2007           | 64       | Keystone Parkway & 131st Street W        | 2010          | 89       | US 31 & Main Street W              | 2015           | 114      | Executive Drive & Range Line Road       | 2017           | 139        | Range Line Road & Walnut Street                             | 2021           |
| 15       | Oak Ridge Road & Adios Pass         | 2004           | 40       | Old Meridian Street & Pennsylvania Stre | et 2007        | 65       | 121st Street & Shelborne Road            | 2010          | 90       | 111th Street & Pennsylvania Street | 2015           | 115      | 111th Street & Spring Mill Road         | 2017           | 140        | East 111th Street & College Avenue                          | 2021           |
| 16       | Meeting House Road & Montcalm Stree |                | 41       | 103rd Street & Pennsylvania Street      | 2007           | 66       | 106th Street & Ditch Road                | 2010          | 91       | 116th Street & Pennsylvania Street | 2015           | 116      | Cherry Creek Boulevard & River Road     | 2018           | 141        | Range Line Road & Medical Drive                             | 2022           |
| 17       | 116th Street & Illinois Street      | 2005           | 42       | Old Meridian Street & Grand Boulevard   | 2007           | 67       | 126th Street & Shelborne Road            | 2010          | 92       | Main Street & Grand Boulevard      | 2015           | 117      | City Center Drive & 3rd Avenue SW       | 2018           | 142        | Range Line Road & 116th Street                              | 2022           |
| 18       | 131st Street & Illinois Street      | 2005           | 43       | Old Meridian Street & Guilford Road     | 2007           | 68       | Keystone Parkway & Carmel Drive E        | 2010          | 93       | Illinois Street & 106th Street     | 2015           | 118      | Priority Way & 96th Street              | 2018           | 143        | Main Street & Richland Avenue                               | 2022           |
| 19       | 136th Street & Ditch Road           | 2005           | 44       | 106th Street & Pennsylvania Street      | 2007           | 69       | Keystone Parkway & 116th Street E        | 2010          | 94       | US 31 & 106th Street W             | 2016           | 119      | Main Street & Gray Road                 | 2018           | 144        | East 106th Street & College Avenue                          | 2022           |
| 20       | 136th Street & Spring Mill Road     | 2005           | 45       | Parson Gate & Chelmsford Street         | 2007           | 70       | Cherry Creek Boulevard & Community Dri   | ve 2010       | 95       | US 31 & 106th Street E             | 2016           | 120      | Hazel Dell Parkway & 96th Street        | 2018           | 145        | Smoky Row Road & North End Drive                            | 2023           |
| 21       | 141st Street & Ditch Road           | 2005           | 46       | Harleston Street & Pettigru Drive       | 2007           | 71       | Keystone Parkway & 131st Street E        | 2010          | 96       | US 31 & 116th Street W             | 2016           | 121      | Old Meridian Street & Carmel Drive      | 2018           | 146        | Main Street & Lexington Boulevard                           | 2023           |
| 22       | 141st Street & Spring Mill Road     | 2005           | 47       | 116th Street & Clay Center Road         | 2008           | 72       | Veterans Way (City Center)               | 2010          | 97       | US 31 & 116th Street E             | 2016           | 122      | Lowe's Way                              | 2018           | 147        | Veterans Way & City Center Drive                            | 2023           |
| 23       | 96th Street & Westfield Boulevard   | 2005           | 48       | 141st Street & Towne Road               | 2008           | 73       | 131st Street & Shelborne Road            | 2011          | 98       | Carey Road & Hawthorne Drive       | 2016           | 123      | Central Park E                          | 2012           | 148        | 111th Street & Spring Mill Lane                             | 2023           |
| 24       | Spring Mill Road & 116th Street     | 2005           | 49       | 131st Street & Towne Road               | 2008           | 74       | 96th Street & Shelborne Road             | 2011          | 99       | 116th Street & Gray Road           | 2016           | 124      | Central Park W                          | 2006           | 149<br>150 | Millgate Drive & Matt Street<br>Twain Drive & Grisham Drive | 2023<br>2023   |
| 25       | Fairmount Street & Dumbarton Street | 2005           | 50       | 136th Street & Range Line Road          | 2008           | 75       | 96th Street & Commerce Drive             | 2011          | 100      | Carmel Drive & Range Line Road     | 2016           | 125      | West Park W                             | 2019           | 100        | i wani Drive & Grisnani Drive                               | 2025           |

## Roundabout Map as of: November 2023