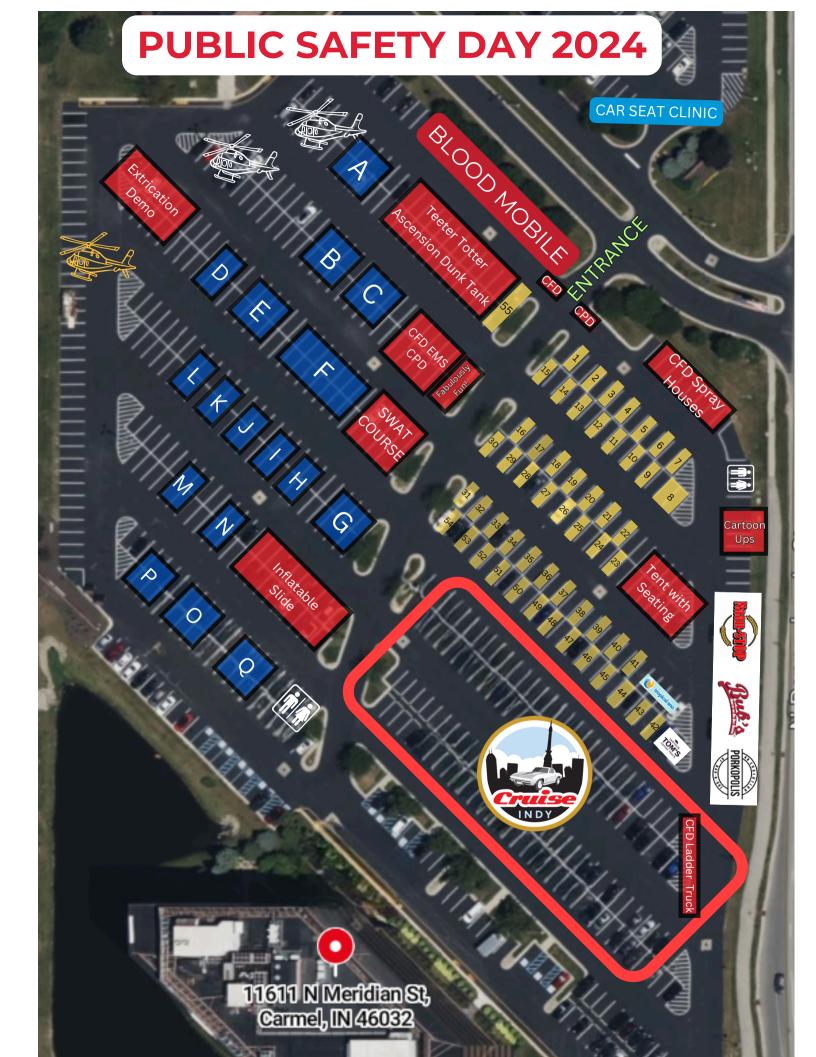

## Touch a Truck

- Ρ AA Driving School
- Q Carmel Clay Schools
- **Beaty Construction**
- F Carmel Fire Buffs
- Carmel Fire Department
- E Carmel Street Department
- С Carmel Police Department
- O Hamilton County Emergency Management
- Hamilton County R Sheriff's Office
- G IMPD Horse Patrol
- A Indiana State Police
- Ν Naturspire Landscapes
- Paddack Wrecker Service
- **Republic Services**
- M SRM Concrete
- U.S. Coast Guard Auxiliary
- Κ UPS

## **Information Booths**

- 41 Adoptions of Indiana
- 52 American Red Cross
- 55 Ascension St. Vincent Carmel, Peyton Manning Children's
- 42 Aspire Indiana Health
- 26 ATI Physical Therapy
- 51 Autism Society of Indiana 40 Be SMART For Kids
- 1 **Bike** Carmel
- 3
- **Carmel Education Foundation** 19 Carmel Swim Academy
- 2 Carmel Symphony Orchestra
- 38 Child Care Answers
- 50 Children's TherAplay
- 13 City of Carmel
- City of Carmel Department Of Community Services 15
- City of Carmel Utilities 14
- Crime Stoppers of Central Indiana 43
- 46 Cub Scout Pack 124
- 48 Firefly Children And Family Alliance
- 20 FirstNet
- 21 **FlexWerk Fitness**
- Girl Scouts of Central Indiana 39
- 11 Hamilton County Health Department
- Hamilton County HHW Center 12
- Hamilton County Master Gardeners Association 45
- Hamilton County Public Safety Communications 10
- Hamilton County Veterans Corp 30
- ICAN: Indiana Canine Assistance Network 9
- 22 Indiana Center for Prevention
- Indiana Housing & Community Development 28 Authority (IHCDA)
- 37 Indiana Parkinson Foundation
- Janus Developmental Services, Inc. 34
- Koorsen Fire & Security 17
- **MASH Ministries** 36
- MedVet Emergency and Specialty Center 8
- MedVet Indianapolis 8
- Merciful HELP Carmel 53
- National Weather Service 27
- Healthy Hamilton County: Systems of Care 18
- Pogo's Project 6
- Prevail 35
- 49 PrimeLife Enrichment
- **Riley Children's Health** 29
- Safe Families for Children 23
- Safe Haven Baby Boxes 54
- Serenity-Senior Living Pet Sanctuary Inc. 5
- SEWA International 32
- Shepherd's Center of Hamilton County 33
- Woodland Animal Hospital 7

## Activities and Demonstrations

CPR/Stop the Bleed; CFD EMS Cartoon UPs, Character Drawings Swat Course Fire Spray Houses Impaired Vision Goggles; CPD Fabulously Fun! - Facepainting & Ballon Art Teeter Totter Inflatable Slide Vehicle Extrication Demo; 9:45 am Medical Helicopter Landing; 10 am Tent with Seating Area